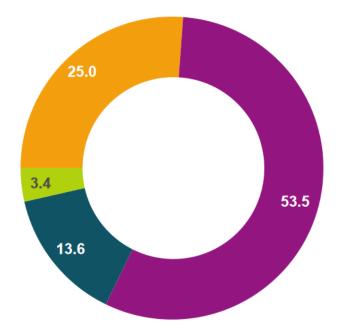

### The budget fueling Horizon Europe

€95.5 billion (2021-2027) including €5.4 billion from Next Generation Europe\*

#### Political agreement in Dec 2020

€ billion in current prices

**Over 50% of funding for Pillar II** 

Excellent Science Global challenges and European ind. comp. Innovative Europe Videning Part and ERA